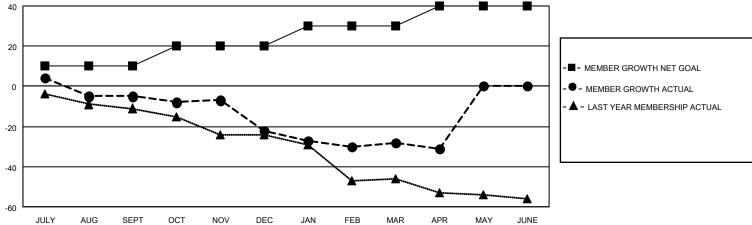

## District 31 N

| Clubs RESULTS FOR 2021-2022 |   |   |   | Members  RESULTS FOR 2021-2022 |    |    |    |
|-----------------------------|---|---|---|--------------------------------|----|----|----|
|                             |   |   |   |                                |    |    |    |
| JULY/AUG/SEPT               | 0 | 0 | 0 | JULY/AUG/SEPT                  | 10 | 31 | 31 |
| OCT/NOV/DEC                 | 0 | 0 | 1 | OCT/NOV/DEC                    | 10 | 25 | 40 |
| JAN/FEB/MAR                 | 0 | 0 | 0 | JAN/FEB/MAR                    | 10 | 26 | 30 |
| APR/MAY/JUNE                | 1 | 0 | 0 | APR/MAY/JUNE                   | 10 | 13 | 16 |